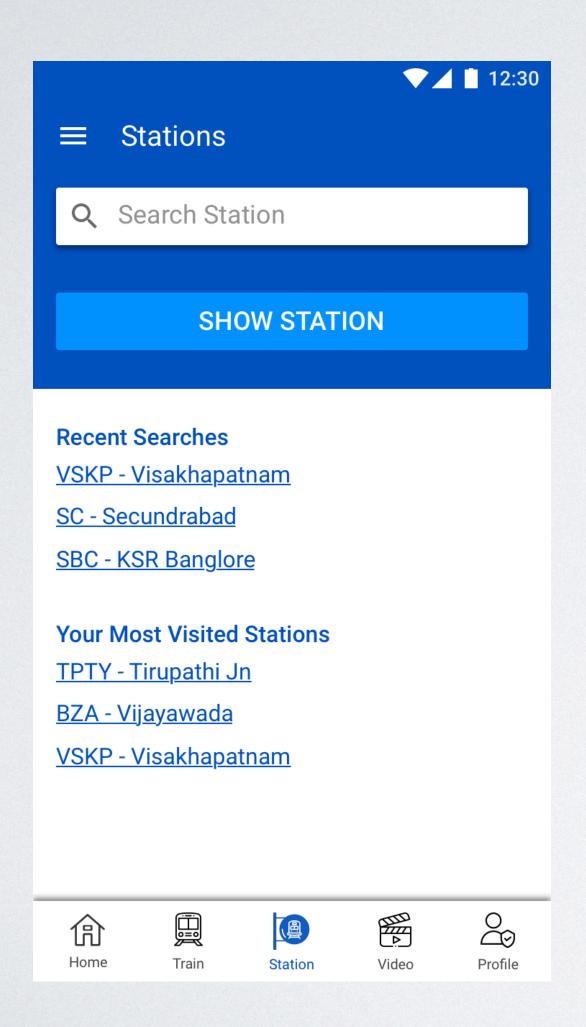

# 

Design Portfolio

#### OVERVIEW

#### **Overview**

Rail buddy is your personal companion app on a train journey. It helps you from making a reservation, exactly pinpoint your seat while boarding a train, entertaining you through the trip and all your needs through your train journey.

#### **Problem Statement**

The problem is often when taking a train trip, one needs to have a lot of applications which could be helpful while in a train journey.

#### **Solution**

Our Solution is an application "Rail Buddy" which helps in all the needs while on train trip.



## PAPER PROTOTYPE

#### WIREFRAMES







## WIREFRAMES







## VISUAL DESIGN







#### VISUAL DESIGN













**■** PNR

X: 16px

Y: 96px

Styles Code

Width: 328px

Height: 40px

Shadow: Outer

Blur: 4px

Spread: 0

Offset: 0, 2px

##hematite##

rgba(0,0,0,0.5)

£€











**:::** 



**–** 100% **+** 











## THANK YOU

#### RAIL BUDDY

- Problem Statement/Overview
- Competitive Analysis
- Persona
- Empathy Map
- Task Flow
- User Journey / IA
- Paper Prototype
- Wireframe
- Visual Design
- Style Guide