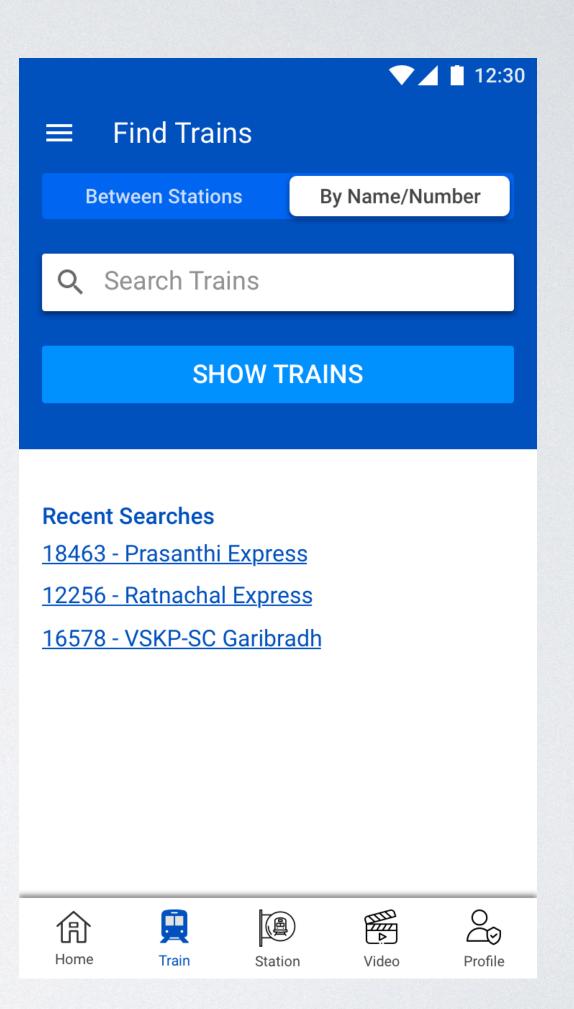

# 

Design Portfolio

#### OVERVIEW

#### **Overview**

Rail buddy is your personal companion app on a train journey. It helps you from making a reservation, exactly pinpoint your seat while boarding a train, entertaining you through the trip and all your needs through your train journey.

#### **Problem Statement**

The problem is often when taking a train trip, one needs to have a lot of applications which could be helpful while in a train journey.

#### **Solution**

Our Solution is an application "Rail Buddy" which helps in all the needs while on train trip.



## PAPER PROTOTYPE

#### WIREFRAMES







## WIREFRAMES







## VISUAL DESIGN







#### VISUAL DESIGN













**■** PNR

X: 16px

Y: 96px

Styles Code

Width: 328px

Height: 40px

Shadow: Outer

Blur: 4px

Spread: 0

Offset: 0, 2px

##hematite##

rgba(0,0,0,0.5)

£€











**:::** 



**–** 100% **+** 











## THANK YOU

#### RAIL BUDDY

- Problem Statement/Overview
- Competitive Analysis
- Persona
- Empathy Map
- Task Flow
- User Journey / IA
- Paper Prototype
- Wireframe
- Visual Design
- Style Guide