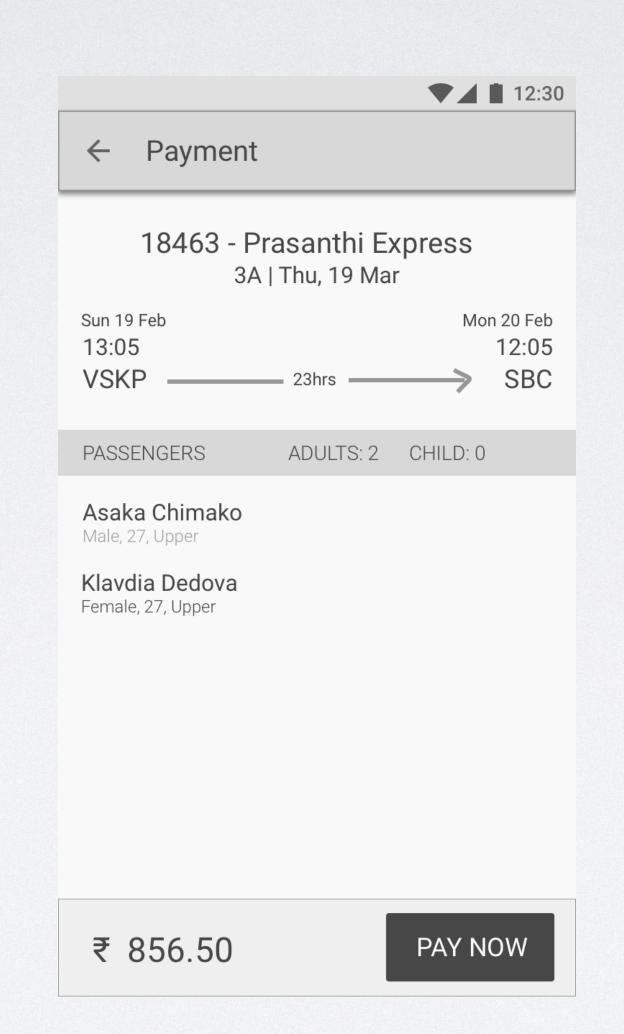

# 

Design Portfolio

#### OVERVIEW

#### **Overview**

Rail buddy is your personal companion app on a train journey. It helps you from making a reservation, exactly pinpoint your seat while boarding a train, entertaining you through the trip and all your needs through your train journey.

#### **Problem Statement**

The problem is often when taking a train trip, one needs to have a lot of applications which could be helpful while in a train journey.

#### **Solution**

Our Solution is an application "Rail Buddy" which helps in all the needs while on train trip.



## PAPER PROTOTYPE

#### WIREFRAMES







## WIREFRAMES







## VISUAL DESIGN







#### VISUAL DESIGN













**■** PNR

X: 16px

Y: 96px

Styles Code

Width: 328px

Height: 40px

Shadow: Outer

Blur: 4px

Spread: 0

Offset: 0, 2px

##hematite##

rgba(0,0,0,0.5)

£€











**:::** 



**–** 100% **+** 











## THANK YOU

#### RAIL BUDDY

- Problem Statement/Overview
- Competitive Analysis
- Persona
- Empathy Map
- Task Flow
- User Journey / IA
- Paper Prototype
- Wireframe
- Visual Design
- Style Guide