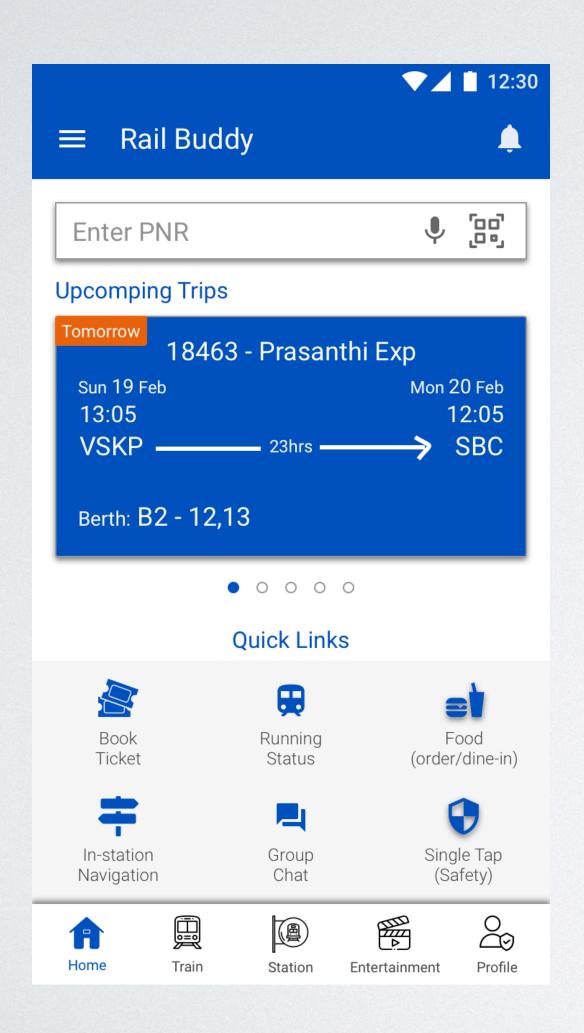

#### **Overview**

Rail buddy is your personal companion app on a train journey. It helps you from making a reservation, exactly pinpoint your seat while boarding a train, entertaining you through the trip and all your needs through your train journey.

## WIREFRAMES