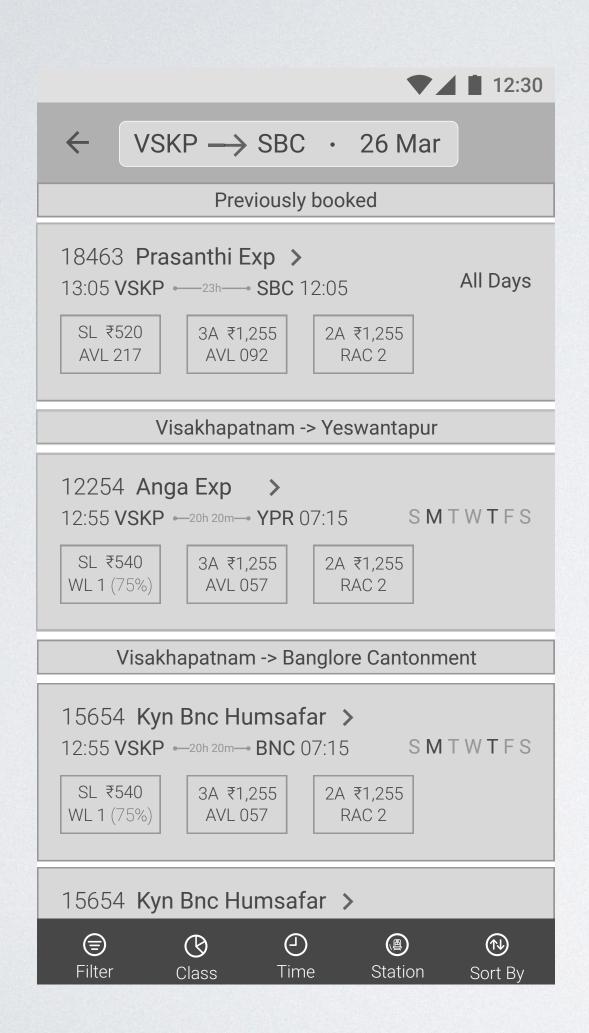

# 

Design Portfolio

#### OVERVIEW

#### **Overview**

Rail buddy is your personal companion app on a train journey. It helps you from making a reservation, exactly pinpoint your seat while boarding a train, entertaining you through the trip and all your needs through your train journey.

#### **Problem Statement**

The problem is often when taking a train trip, one needs to have a lot of applications which could be helpful while in a train journey.

#### **Solution**

Our Solution is an application "Rail Buddy" which helps in all the needs while on train trip.



## PAPER PROTOTYPE

#### WIREFRAMES







## WIREFRAMES







## VISUAL DESIGN







#### VISUAL DESIGN













**■** PNR

X: 16px

Y: 96px

Styles Code

Width: 328px

Height: 40px

Shadow: Outer

Blur: 4px

Spread: 0

Offset: 0, 2px

##hematite##

rgba(0,0,0,0.5)

£€











**:::** 



**–** 100% **+** 











## THANK YOU

#### RAIL BUDDY

- Problem Statement/Overview
- Competitive Analysis
- Persona
- Empathy Map
- Task Flow
- User Journey / IA
- Paper Prototype
- Wireframe
- Visual Design
- Style Guide