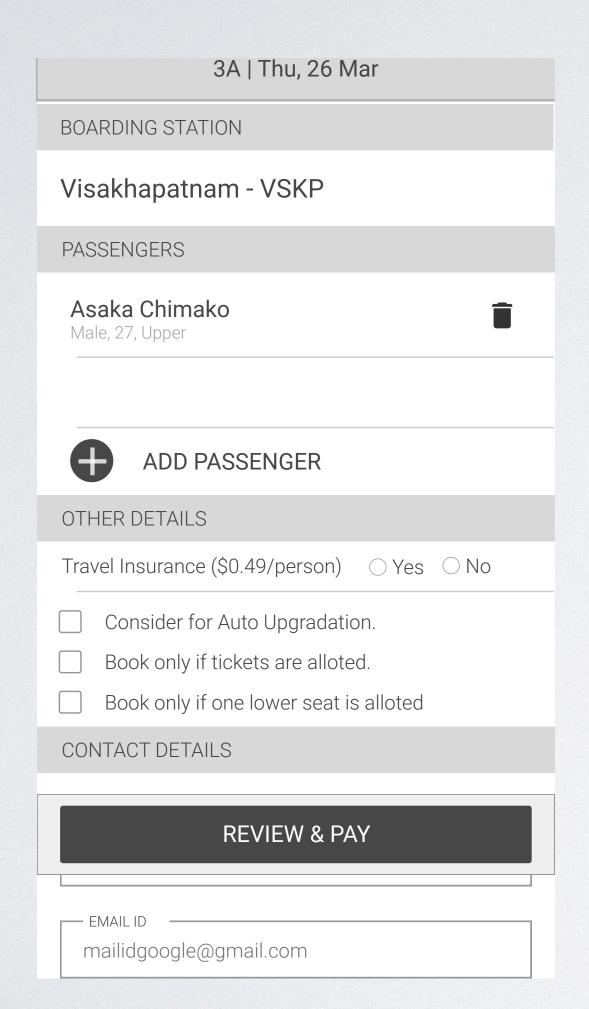

# 

Design Portfolio

#### OVERVIEW

#### **Overview**

Rail buddy is your personal companion app on a train journey. It helps you from making a reservation, exactly pinpoint your seat while boarding a train, entertaining you through the trip and all your needs through your train journey.

#### **Problem Statement**

The problem is often when taking a train trip, one needs to have a lot of applications which could be helpful while in a train journey.

#### **Solution**

Our Solution is an application "Rail Buddy" which helps in all the needs while on train trip.



## PAPER PROTOTYPE

#### WIREFRAMES







## WIREFRAMES







## VISUAL DESIGN







#### VISUAL DESIGN













**■** PNR

X: 16px

Y: 96px

Styles Code

Width: 328px

Height: 40px

Shadow: Outer

Blur: 4px

Spread: 0

Offset: 0, 2px

##hematite##

rgba(0,0,0,0.5)

£€











**:::** 



**–** 100% **+** 











## THANK YOU

#### RAIL BUDDY

- Problem Statement/Overview
- Competitive Analysis
- Persona
- Empathy Map
- Task Flow
- User Journey / IA
- Paper Prototype
- Wireframe
- Visual Design
- Style Guide