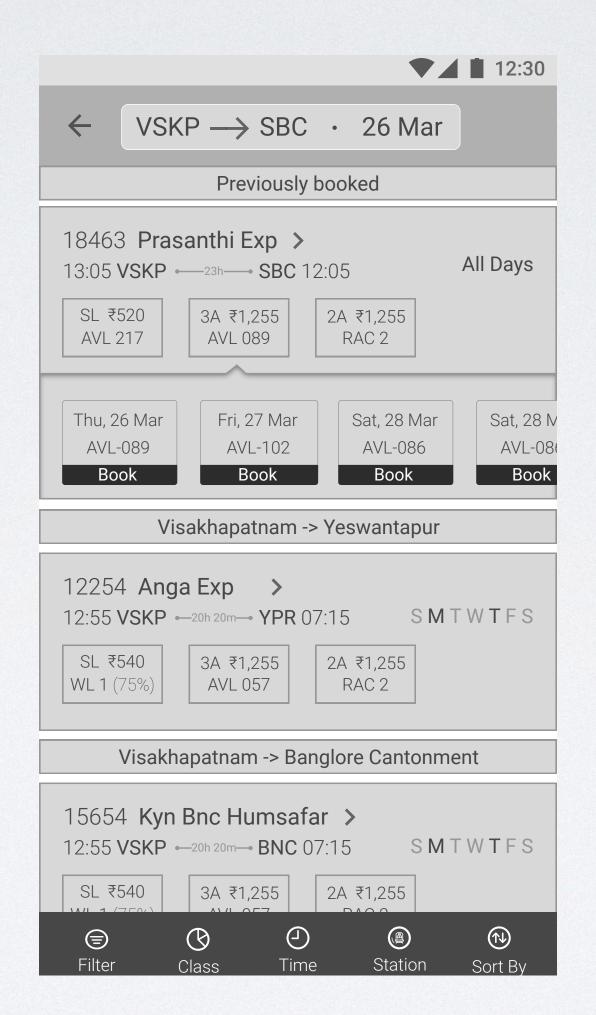

# 

Design Portfolio

#### OVERVIEW

#### **Overview**

Rail buddy is your personal companion app on a train journey. It helps you from making a reservation, exactly pinpoint your seat while boarding a train, entertaining you through the trip and all your needs through your train journey.

#### **Problem Statement**

The problem is often when taking a train trip, one needs to have a lot of applications which could be helpful while in a train journey.

#### **Solution**

Our Solution is an application "Rail Buddy" which helps in all the needs while on train trip.



## PAPER PROTOTYPE

#### WIREFRAMES







## WIREFRAMES







## VISUAL DESIGN







#### VISUAL DESIGN













**■** PNR

X: 16px

Y: 96px

Styles Code

Width: 328px

Height: 40px

Shadow: Outer

Blur: 4px

Spread: 0

Offset: 0, 2px

##hematite##

rgba(0,0,0,0.5)

£€











**:::** 



**–** 100% **+** 











## THANK YOU

#### RAIL BUDDY

- Problem Statement/Overview
- Competitive Analysis
- Persona
- Empathy Map
- Task Flow
- User Journey / IA
- Paper Prototype
- Wireframe
- Visual Design
- Style Guide