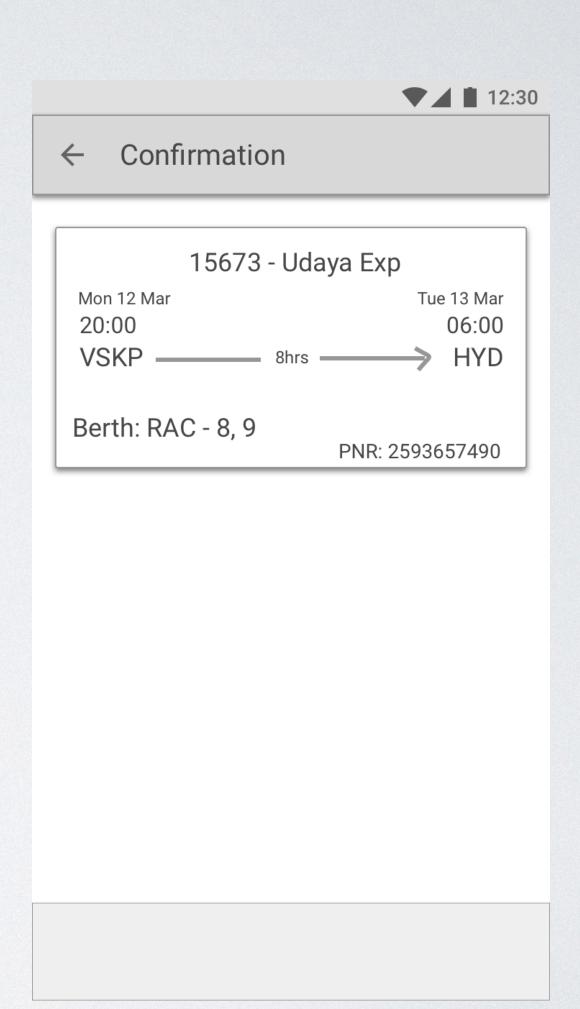

# 

Design Portfolio

#### OVERVIEW

#### **Overview**

Rail buddy is your personal companion app on a train journey. It helps you from making a reservation, exactly pinpoint your seat while boarding a train, entertaining you through the trip and all your needs through your train journey.

#### **Problem Statement**

The problem is often when taking a train trip, one needs to have a lot of applications which could be helpful while in a train journey.

#### **Solution**

Our Solution is an application "Rail Buddy" which helps in all the needs while on train trip.



## PAPER PROTOTYPE

#### WIREFRAMES







## WIREFRAMES







## VISUAL DESIGN







#### VISUAL DESIGN













**■** PNR

X: 16px

Y: 96px

Styles Code

Width: 328px

Height: 40px

Shadow: Outer

Blur: 4px

Spread: 0

Offset: 0, 2px

##hematite##

rgba(0,0,0,0.5)

£€











**:::** 



**–** 100% **+** 











## THANK YOU

#### RAIL BUDDY

- Problem Statement/Overview
- Competitive Analysis
- Persona
- Empathy Map
- Task Flow
- User Journey / IA
- Paper Prototype
- Wireframe
- Visual Design
- Style Guide