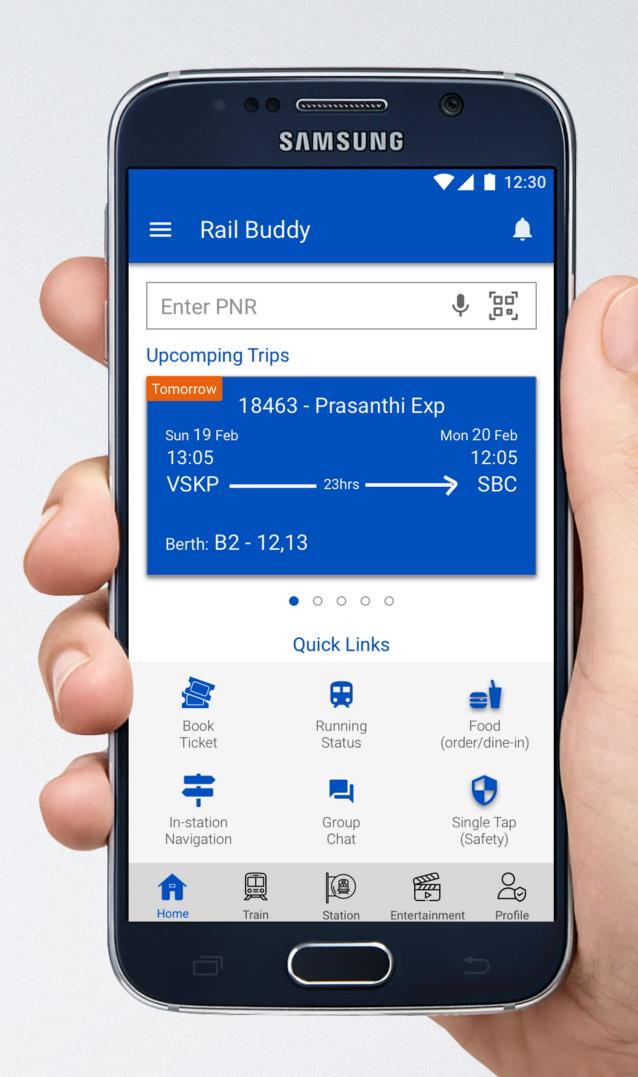

#### **Overview**

Rail buddy is your personal companion app on a train journey. It helps you from making a reservation, exactly pinpoint your seat while boarding a train, entertaining you through the trip and all your needs through your train journey.

#### **Solution**

Our Solution is an application "Rail Buddy" which helps in all the needs while on train trip.