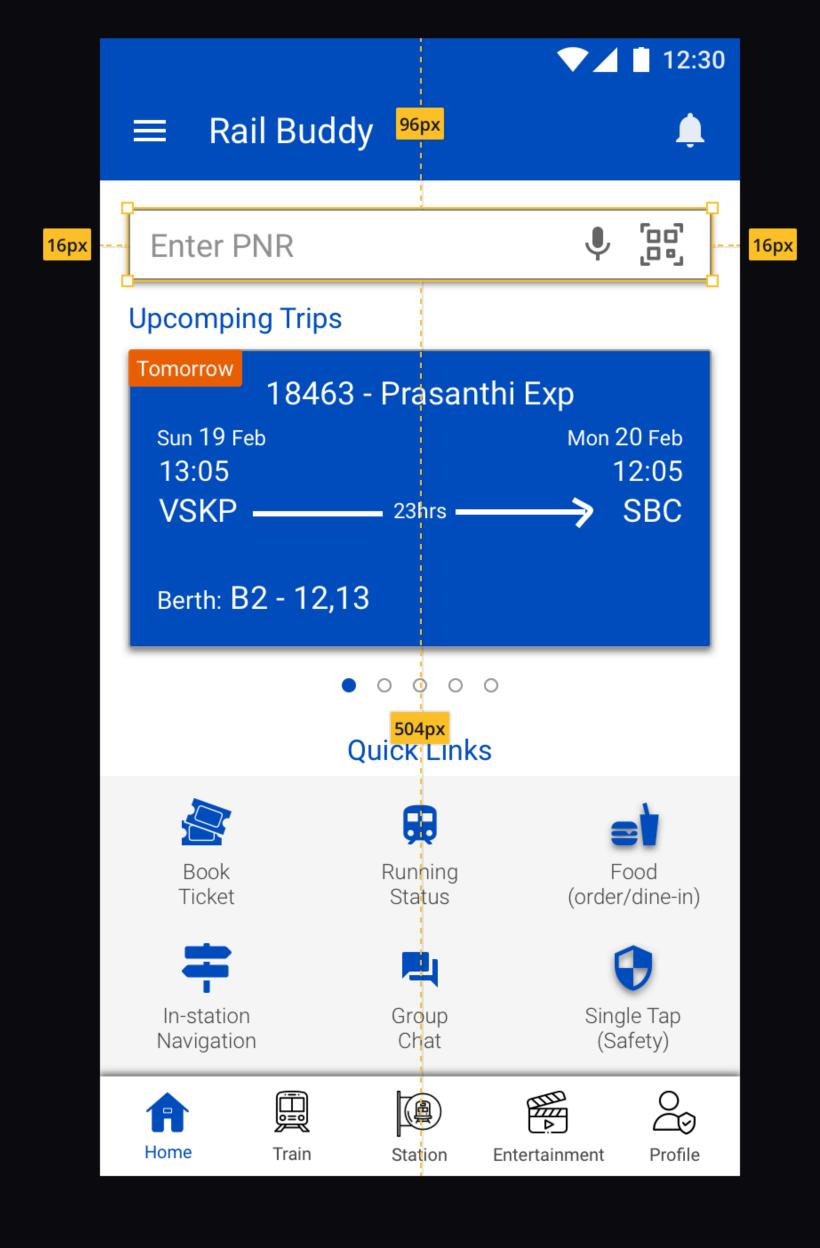

#### VISUAL DESIGN

**■** PNR

X: 16px

Y: 96px

Styles Code

Width: 328px

Height: 40px

Shadow: Outer

Blur: 4px

Spread: 0

Offset: 0, 2px

##hematite##

rgba(0,0,0,0.5)

£€

**:::** 

**–** 100% **+** 