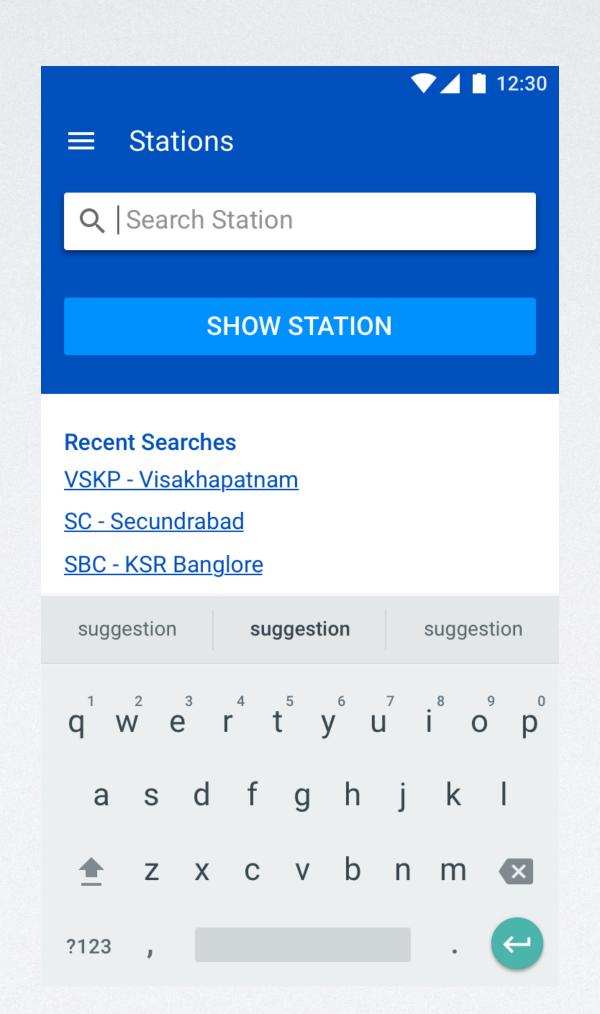

# 

Design Portfolio

#### OVERVIEW

#### **Overview**

Rail buddy is your personal companion app on a train journey. It helps you from making a reservation, exactly pinpoint your seat while boarding a train, entertaining you through the trip and all your needs through your train journey.

#### **Problem Statement**

The problem is often when taking a train trip, one needs to have a lot of applications which could be helpful while in a train journey.

#### **Solution**

Our Solution is an application "Rail Buddy" which helps in all the needs while on train trip.



## PAPER PROTOTYPE

#### WIREFRAMES







## WIREFRAMES







## VISUAL DESIGN







#### VISUAL DESIGN













**■** PNR

X: 16px

Y: 96px

Styles Code

Width: 328px

Height: 40px

Shadow: Outer

Blur: 4px

Spread: 0

Offset: 0, 2px

##hematite##

rgba(0,0,0,0.5)

£€











**:::** 



**–** 100% **+** 











## THANK YOU

#### RAIL BUDDY

- Problem Statement/Overview
- Competitive Analysis
- Persona
- Empathy Map
- Task Flow
- User Journey / IA
- Paper Prototype
- Wireframe
- Visual Design
- Style Guide