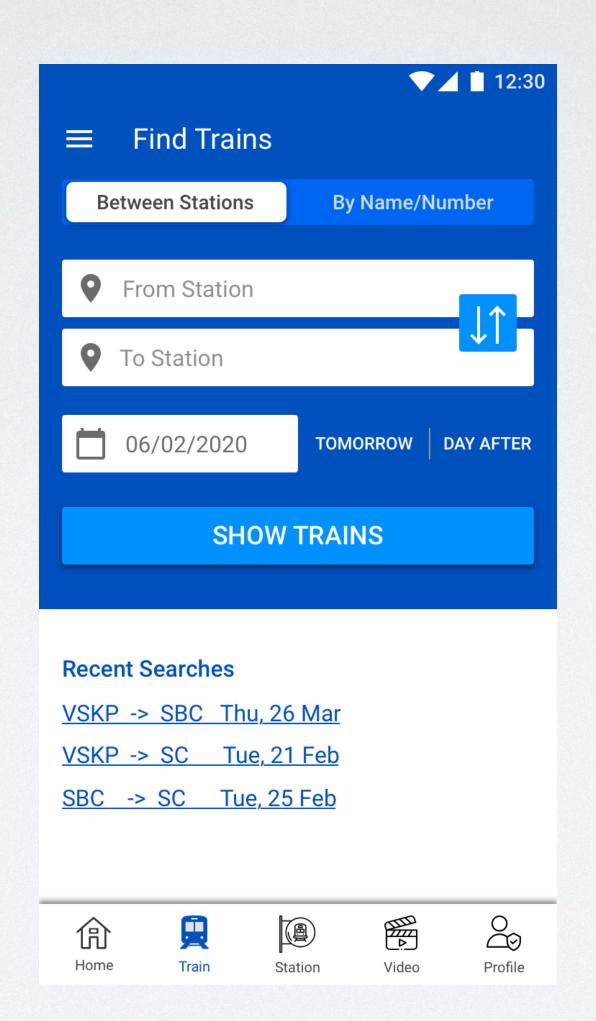

# 

Design Portfolio

#### OVERVIEW

#### **Overview**

Rail buddy is your personal companion app on a train journey. It helps you from making a reservation, exactly pinpoint your seat while boarding a train, entertaining you through the trip and all your needs through your train journey.

#### **Problem Statement**

The problem is often when taking a train trip, one needs to have a lot of applications which could be helpful while in a train journey.

#### **Solution**

Our Solution is an application "Rail Buddy" which helps in all the needs while on train trip.



## PAPER PROTOTYPE

#### WIREFRAMES







## WIREFRAMES







## VISUAL DESIGN







#### VISUAL DESIGN













**■** PNR

X: 16px

Y: 96px

Styles Code

Width: 328px

Height: 40px

Shadow: Outer

Blur: 4px

Spread: 0

Offset: 0, 2px

##hematite##

rgba(0,0,0,0.5)

£€











**:::** 



**–** 100% **+** 











## THANK YOU

#### RAIL BUDDY

- Problem Statement/Overview
- Competitive Analysis
- Persona
- Empathy Map
- Task Flow
- User Journey / IA
- Paper Prototype
- Wireframe
- Visual Design
- Style Guide