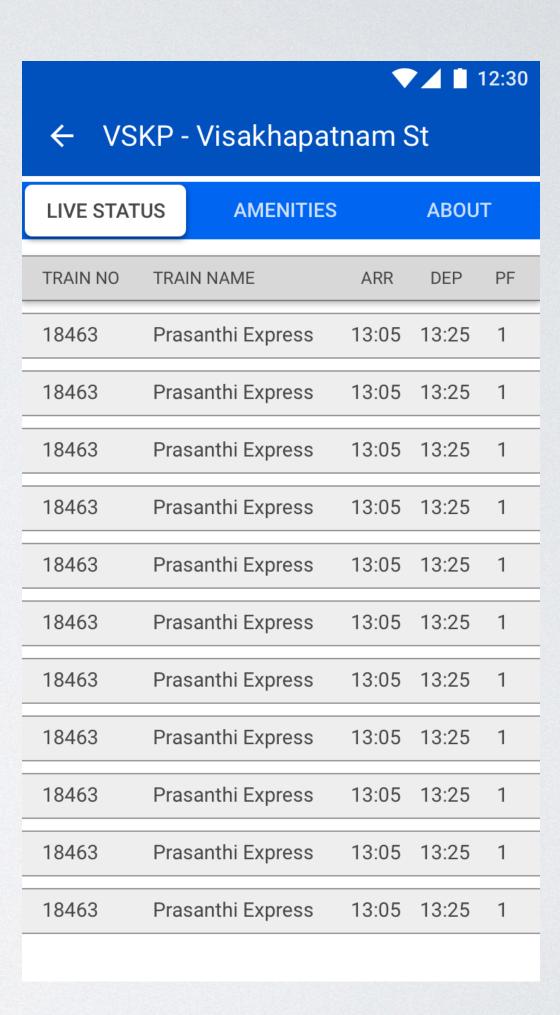

# 

Design Portfolio

#### OVERVIEW

#### **Overview**

Rail buddy is your personal companion app on a train journey. It helps you from making a reservation, exactly pinpoint your seat while boarding a train, entertaining you through the trip and all your needs through your train journey.

#### **Problem Statement**

The problem is often when taking a train trip, one needs to have a lot of applications which could be helpful while in a train journey.

#### **Solution**

Our Solution is an application "Rail Buddy" which helps in all the needs while on train trip.



## PAPER PROTOTYPE

#### WIREFRAMES







## WIREFRAMES







## VISUAL DESIGN







#### VISUAL DESIGN













**■** PNR

X: 16px

Y: 96px

Styles Code

Width: 328px

Height: 40px

Shadow: Outer

Blur: 4px

Spread: 0

Offset: 0, 2px

##hematite##

rgba(0,0,0,0.5)

£€











**:::** 



**–** 100% **+** 











## THANK YOU

#### RAIL BUDDY

- Problem Statement/Overview
- Competitive Analysis
- Persona
- Empathy Map
- Task Flow
- User Journey / IA
- Paper Prototype
- Wireframe
- Visual Design
- Style Guide