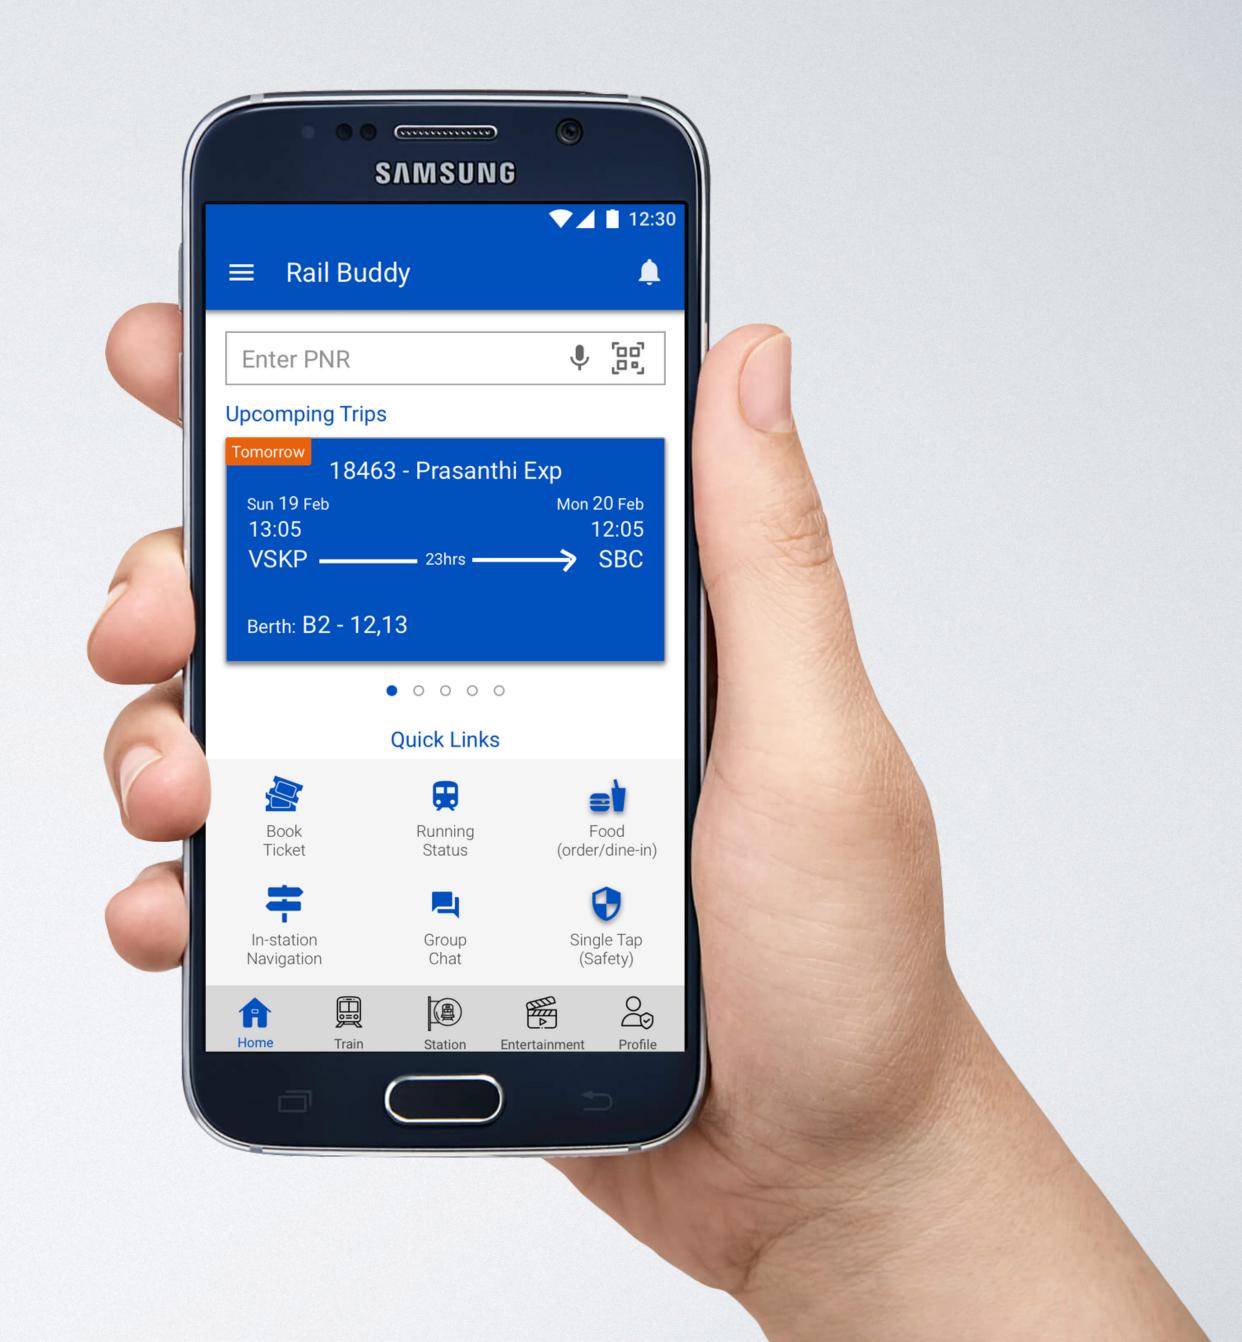

## VISUAL DESIGN

#### VISUAL DESIGN

**■** PNR

X: 16px

Y: 96px

Styles Code

Width: 328px

Height: 40px

Shadow: Outer