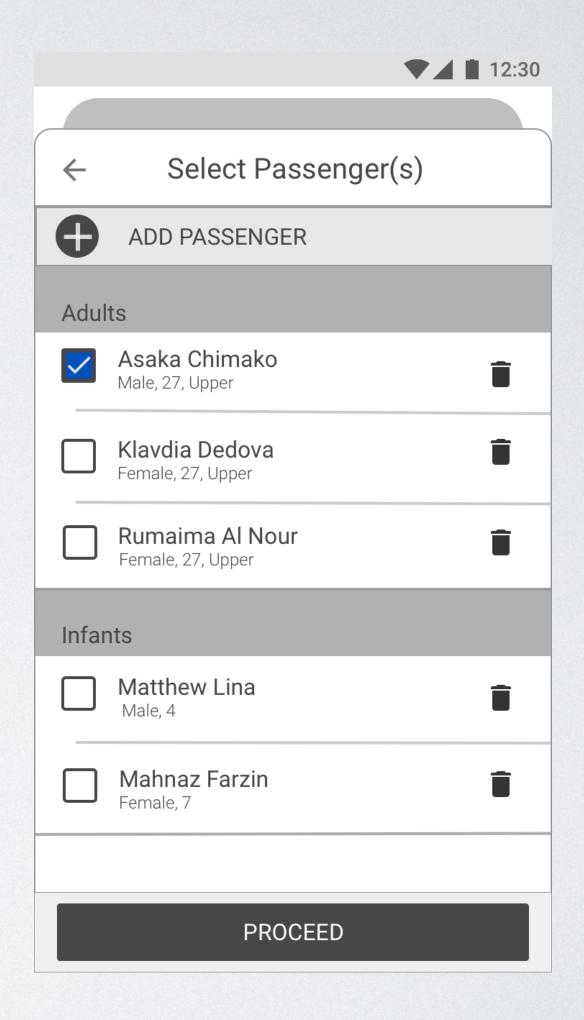

# 

Design Portfolio

#### OVERVIEW

#### **Overview**

Rail buddy is your personal companion app on a train journey. It helps you from making a reservation, exactly pinpoint your seat while boarding a train, entertaining you through the trip and all your needs through your train journey.

#### **Problem Statement**

The problem is often when taking a train trip, one needs to have a lot of applications which could be helpful while in a train journey.

#### **Solution**

Our Solution is an application "Rail Buddy" which helps in all the needs while on train trip.



## PAPER PROTOTYPE

#### WIREFRAMES







## WIREFRAMES







## VISUAL DESIGN







#### VISUAL DESIGN













**■** PNR

X: 16px

Y: 96px

Styles Code

Width: 328px

Height: 40px

Shadow: Outer

Blur: 4px

Spread: 0

Offset: 0, 2px

##hematite##

rgba(0,0,0,0.5)

£€











**:::** 



**–** 100% **+** 











## THANK YOU

#### RAIL BUDDY

- Problem Statement/Overview
- Competitive Analysis
- Persona
- Empathy Map
- Task Flow
- User Journey / IA
- Paper Prototype
- Wireframe
- Visual Design
- Style Guide